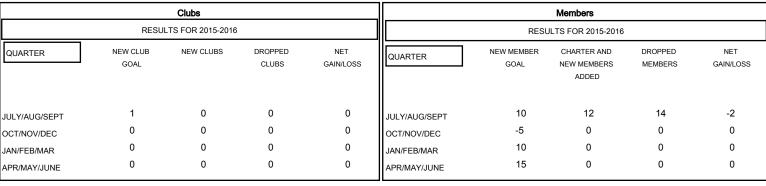

## District A 5

Results as of: 9/30/2015

GMT: CHRIS LEWIS LOCATION ONTARIO GMT CA 2

| DROPPED CLUBS: 0 |    | 9 CLUBS OF 53 ADDED 1 OR MORE<br>NEW MEMBERS | GENDER DISTRIBUTION  MALE 778 (61.75%) |              |     |
|------------------|----|----------------------------------------------|----------------------------------------|--------------|-----|
| DROPPED MEMBERS  |    |                                              | FEMALE                                 | 482 (38.25%) |     |
| DECEASED         | 2  | CLICK HERE FOR HEALTH ASSESSMENT DATA        |                                        |              |     |
| CLUB CANCELLED   | 0  |                                              | FAMILY UNIT MEMBERS                    |              | 227 |
| OTHER            | 12 |                                              | HEAD OF HOUSEHOLD                      |              | 113 |
| TOTAL            | 14 |                                              | NON-HEAD OF HOUSEHOLD                  |              | 114 |