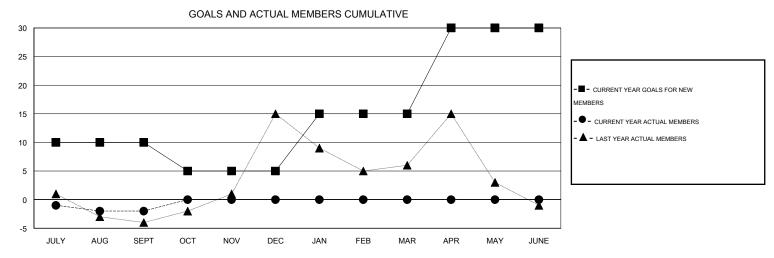

## District A 5

Results as of: 9/30/2015

GMT: CHRIS LEWIS LOCATION ONTARIO GMT CA 2

| DROPPED CLUBS: 0 |    | 9 CLUBS OF 53 ADDED 1 OR MORE<br>NEW MEMBERS | GENDER DISTRIBUTION  MALE 778 (61.75%) |              |     |
|------------------|----|----------------------------------------------|----------------------------------------|--------------|-----|
| DROPPED MEMBERS  |    |                                              | FEMALE                                 | 482 (38.25%) |     |
| DECEASED         | 2  | CLICK HERE FOR HEALTH ASSESSMENT DATA        |                                        |              |     |
| CLUB CANCELLED   | 0  |                                              | FAMILY UNIT MEMBERS                    |              | 227 |
| OTHER            | 12 |                                              | HEAD OF HOUSEHOLD                      |              | 113 |
| TOTAL            | 14 |                                              | NON-HEAD OF HOUSEHOLD                  |              | 114 |